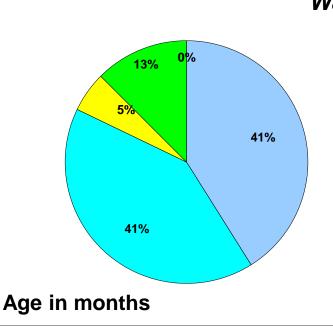

# Substantial Immunity Gap in North Waziristan; specially among young children (born after the ban)

Age distribution & vaccination status of AFP Cases from North Waziristan, 2013 (n=56)

□ 0-5 □ 6-11 □ 12-23 □ 24-35 □ 36+

**■** 0 dose **■** 1 - 3 doses **■** 4 - 6 doses **■** 7 + doses