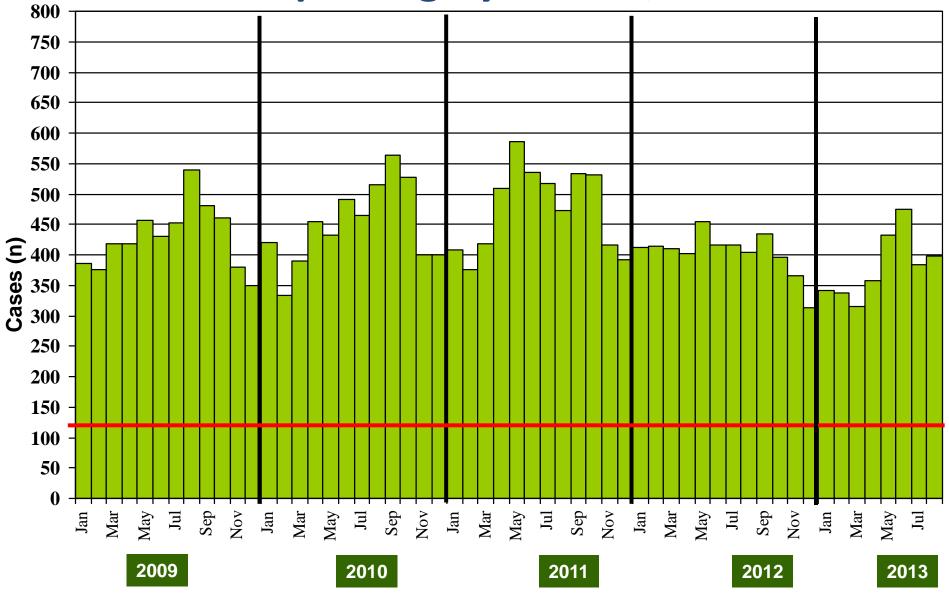

| SIADS    |  |

| Month    | Dates   | Campaign |
|----------|---------|----------|
| January  | 06 - 08 | SIADs    |
| January  | 20 - 22 | NIDs     |
| February | 10 - 12 | SIADs    |
| February | 24 - 26 | SNIDs    |
| March    | 10 - 12 | SIADs    |
| March    | 24 - 26 | SIADs    |
| April    | 14 - 16 | NIDs     |
| April    | 28 - 30 | SIADs    |
| May      | 26 - 28 | SNIDs    |
| June     | 09 -11  | SIADs    |

Public Health Initiatives must not be used for any other purpose (including intelligence) to have confidence of all stake holders & community

# Thank You

# Comparison of polio cases by province/region 2011 - 2013\*



#### Routine Vaccination status<sup>€</sup> of Non-Polio AFP Cases Aged 06-23 months; 2010 to 2013\*





### AFP Cases reporting by Month, 2009-2013\*



#### Distribution of AFP Cases by Month, Pakistan 2010-2013\*



# **Key AFP** Surveillance Indicators by Region / **Province**

#### Non Polio AFP Rate By Province/Regions, 2011-2013\*



Farget Non-Polio AFP Rate 2/100000 < 15 years of the age



### **Update on Surveillance Plans**

- NEAP addendum on AFP Surveillance; prepared and ready to be launched
- Cascade trainings of the Government & WHO Surveillance Staff in progress
  - 184 trained so far since last July 2013
- Intensified orientation activities for Healthcare Providers (including informal & faith healers)
  - More than 6000 reportedly oriented since July 2013
- Further expansion of environmental surveillance
  - Ten new sites identified; sampling to initiate over next quarter
  - Four new cities; Killa Abdullah (Balochistan