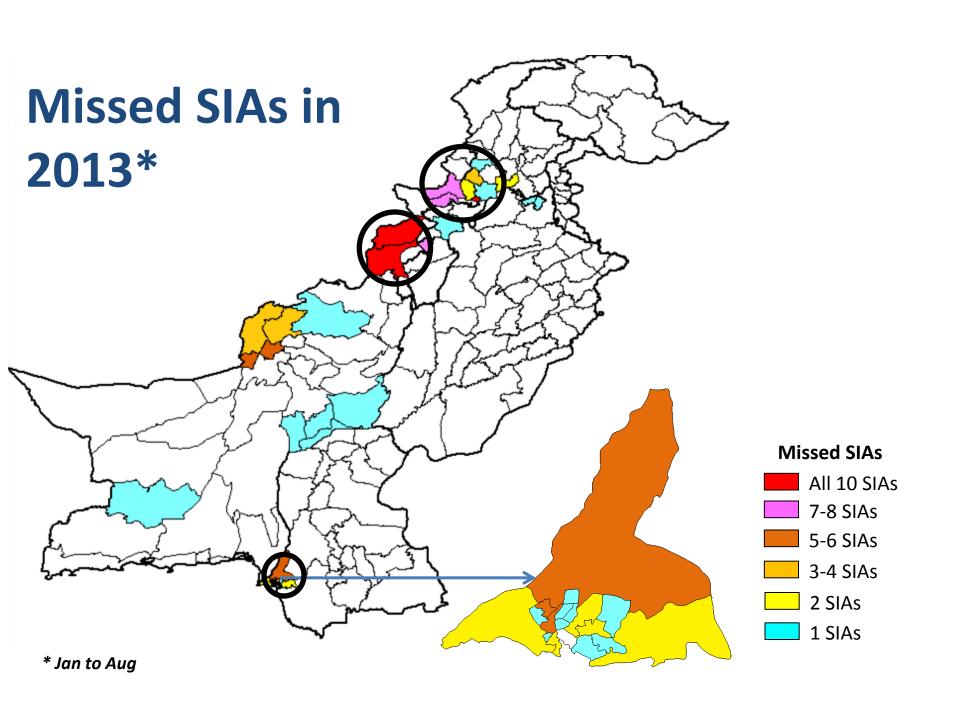

# Improvements under the NEAP 1. More children reached

Note: No LQAS conducted all over Pakistan in Dec 2012