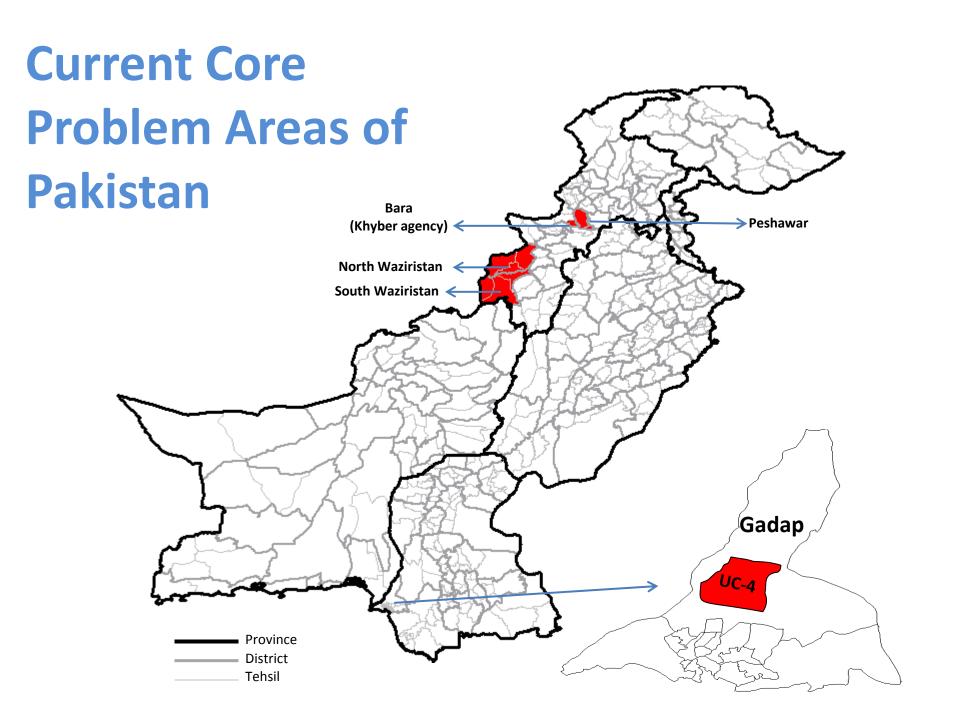

# Improvements under the NEAP 4. Polio restricted to focal areas

# **Key Challenges**

- 1. Barriers between vaccinators and children
  - Ban in North & South Waziristan
  - Military operations Bara (Khyber agency)
  - Continued direct security threat to polio workers
    - Peshawar & Karachi (Gaddap)
- Misconceptions about program (post Abbottabad Incident)
- 2. Management, oversight & accountability issues
  - Peshawar, Hyderabad, Quetta Block
- 3. Maintaining progress in areas without polio cases
  - southern Punjab, northern Sindh, Rawalpindi, Islamabad etc.