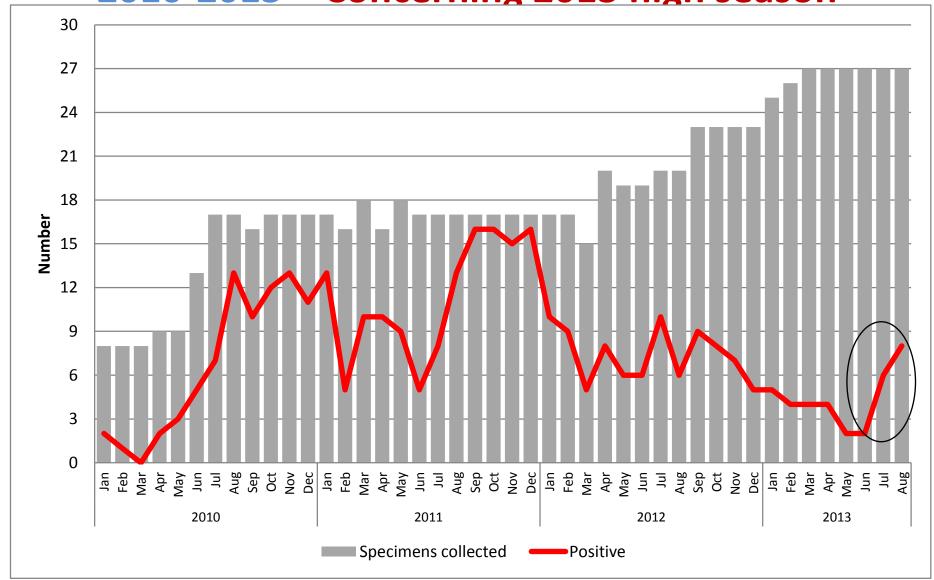

#### Improvements under the NEAP

Environmental surveillance (Positive Samples) by month 2010-2013

3. Extensive circulation during high-season reversed in 2012

<sup>\*</sup> Data source AFP/LAB 16/07/2013

# Trend of Environmental Surveillance by month, 2010-2013 – Concerning 2013 high season