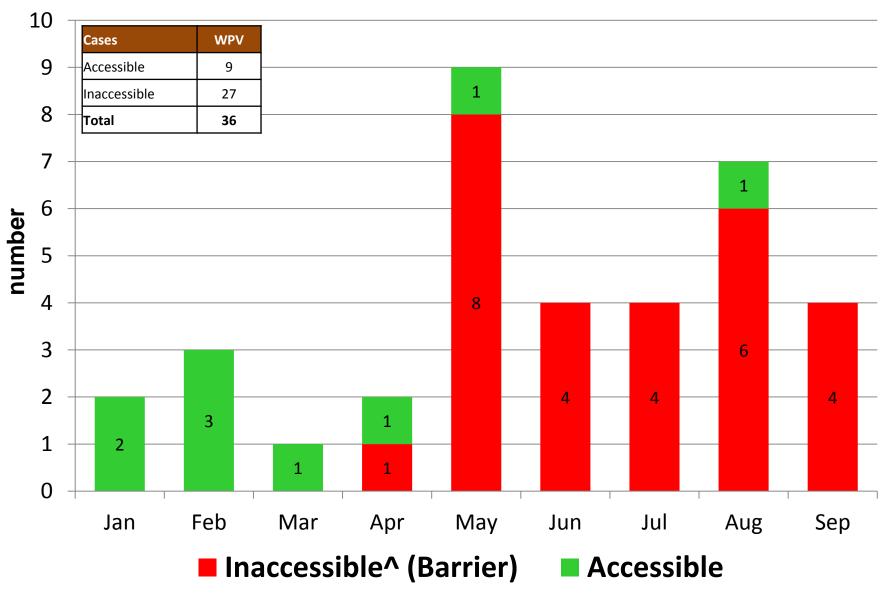

### Polio cases in the last four months\*

|             | WILD POLIO CASES |                       |  |  |  |
|-------------|------------------|-----------------------|--|--|--|
| PROVINCE    | n                | ONSET OF LAST<br>CASE |  |  |  |
| BALOCHISTAN | 0                | -                     |  |  |  |
| FATA        | 15               | 09-Sep-13             |  |  |  |
| KP          | 3                | 30-Aug13              |  |  |  |
| PUNJAB      | 0                | -                     |  |  |  |
| SINDH       | 1                | 09-Jul-13             |  |  |  |
| PAKISTAN    | 19               | 05-Sep-13             |  |  |  |