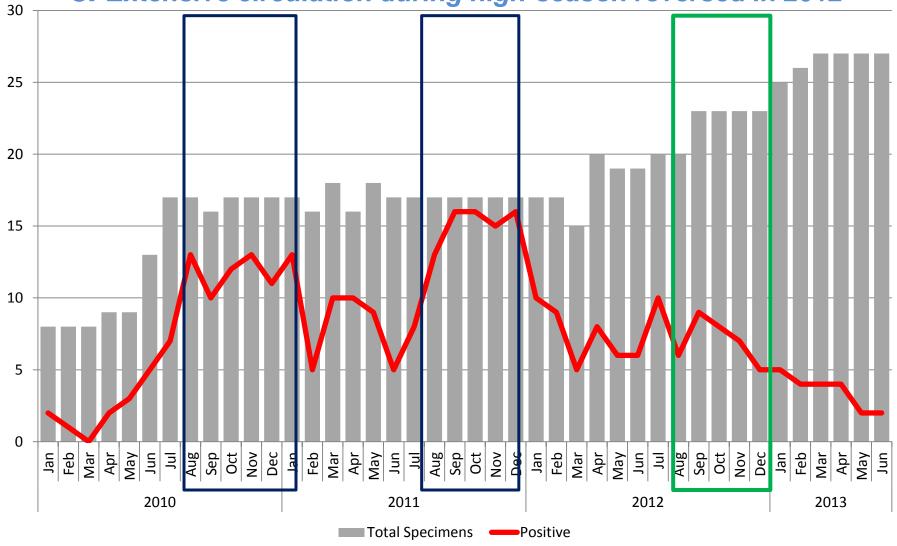

#### Improvements under the NEAP

Environmental surveillance (Positive Samples) by month 2010-2013

3. Extensive circulation during high-season reversed in 2012

<sup>\*</sup> Data source AFP/LAB 16/07/2013