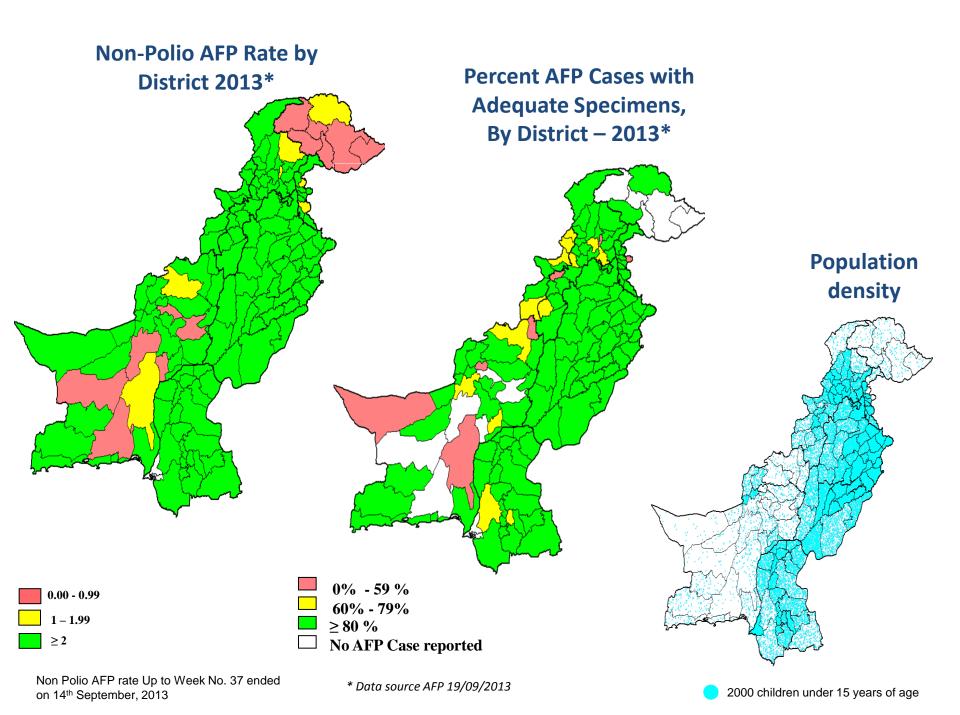

# **Key AFP** Surveillance Indicators by Region / **Province**

#### Non Polio AFP Rate By Province/Regions, 2011-2013\*

Farget Non-Polio AFP Rate 2/100000 < 15 years of the age

### **Update on Surveillance Plans**

- NEAP addendum on AFP Surveillance; prepared and ready to be launched
- Cascade trainings of the Government & WHO Surveillance Staff in progress
  - 184 trained so far since last July 2013
- Intensified orientation activities for Healthcare Providers (including informal & faith healers)
  - More than 6000 reportedly oriented since July 2013
- Further expansion of environmental surveillance
  - Ten new sites identified; sampling to initiate over next quarter
  - Four new cities; Killa Abdullah (Balochistan), D.I.Khan (KP), Jacobabad (Sindh) & Islamabad