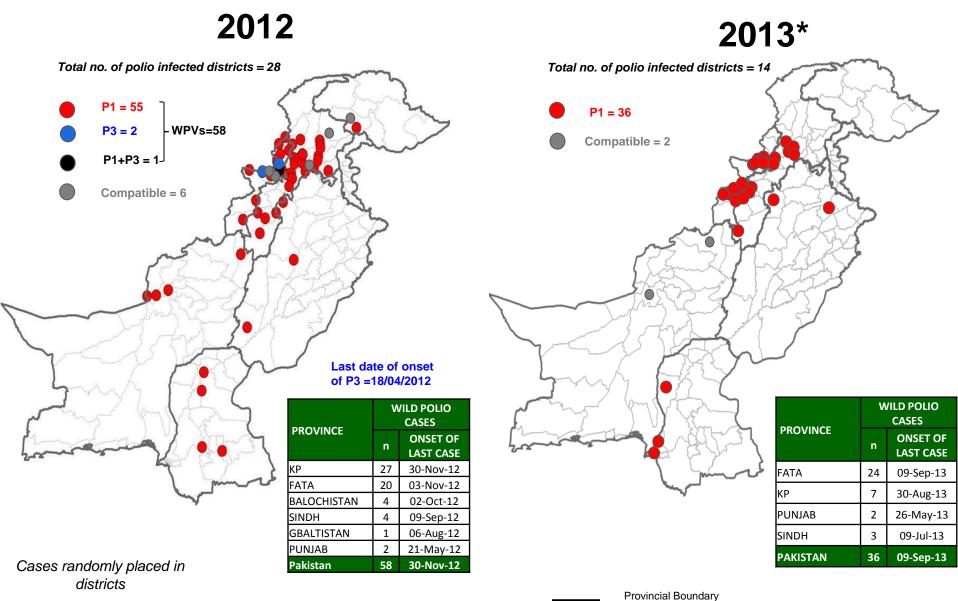

### **Confirmed Polio and Compatible Cases**

<sup>\*</sup> Data as of 27th Sep, 2013

**Districts Boundary** 

### Polio cases in the last four months\*

|             | WILD POLIO CASES |                       |  |  |  |
|-------------|------------------|-----------------------|--|--|--|
| PROVINCE    | n                | ONSET OF LAST<br>CASE |  |  |  |
| BALOCHISTAN | 0                | -                     |  |  |  |
| FATA        | 15               | 09-Sep-13             |  |  |  |
| KP          | 3                | 30-Aug13              |  |  |  |
| PUNJAB      | 0                | -                     |  |  |  |
| SINDH       | 1                | 09-Jul-13             |  |  |  |
| PAKISTAN    | 19               | 05-Sep-13             |  |  |  |

**Provincial Boundary** 

**Districts Boundary** 

Cases randomly placed in districts

\* Data source AFP 01/02/2013