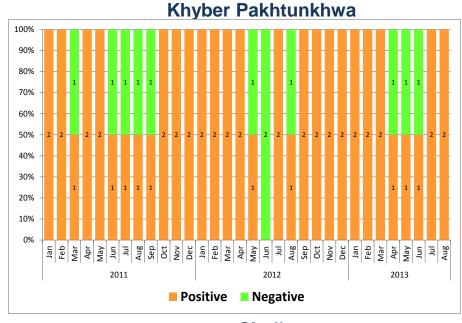

### **Environmental Surveillance by Province**

<sup>\*</sup> Data as of 27<sup>th</sup> Sep, 2013

^ 1 cVDPV included from Karachi Gaddap Environmental surveillance in 2013

|                                                                                                                                                                                                                                                                                                                                                                                                                                                                                                                                                                                                                                                                                                                                                                                                                                                                                                                                                                                                                                                                                                                                                                                                                                                                                                                                                                                                                                                                                                                                                                                                                                                                                                                                                                                                                                                                                                                                                                                                                                                                                                                                | 2013           | To the  | 250 |
|--------------------------------------------------------------------------------------------------------------------------------------------------------------------------------------------------------------------------------------------------------------------------------------------------------------------------------------------------------------------------------------------------------------------------------------------------------------------------------------------------------------------------------------------------------------------------------------------------------------------------------------------------------------------------------------------------------------------------------------------------------------------------------------------------------------------------------------------------------------------------------------------------------------------------------------------------------------------------------------------------------------------------------------------------------------------------------------------------------------------------------------------------------------------------------------------------------------------------------------------------------------------------------------------------------------------------------------------------------------------------------------------------------------------------------------------------------------------------------------------------------------------------------------------------------------------------------------------------------------------------------------------------------------------------------------------------------------------------------------------------------------------------------------------------------------------------------------------------------------------------------------------------------------------------------------------------------------------------------------------------------------------------------------------------------------------------------------------------------------------------------|----------------|---------|-----|
|                                                                                                                                                                                                                                                                                                                                                                                                                                                                                                                                                                                                                                                                                                                                                                                                                                                                                                                                                                                                                                                                                                                                                                                                                                                                                                                                                                                                                                                                                                                                                                                                                                                                                                                                                                                                                                                                                                                                                                                                                                                                                                                                | ,              |         |     |
|                                                                                                                                                                                                                                                                                                                                                                                                                                                                                                                                                                                                                                                                                                                                                                                                                                                                                                                                                                                                                                                                                                                                                                                                                                                                                                                                                                                                                                                                                                                                                                                                                                                                                                                                                                                                                                                                                                                                                                                                                                                                                                                                | 6              |         |     |
|                                                                                                                                                                                                                                                                                                                                                                                                                                                                                                                                                                                                                                                                                                                                                                                                                                                                                                                                                                                                                                                                                                                                                                                                                                                                                                                                                                                                                                                                                                                                                                                                                                                                                                                                                                                                                                                                                                                                                                                                                                                                                                                                | - Sand         |         |     |
| {                                                                                                                                                                                                                                                                                                                                                                                                                                                                                                                                                                                                                                                                                                                                                                                                                                                                                                                                                                                                                                                                                                                                                                                                                                                                                                                                                                                                                                                                                                                                                                                                                                                                                                                                                                                                                                                                                                                                                                                                                                                                                                                              |                |         | 3   |
|                                                                                                                                                                                                                                                                                                                                                                                                                                                                                                                                                                                                                                                                                                                                                                                                                                                                                                                                                                                                                                                                                                                                                                                                                                                                                                                                                                                                                                                                                                                                                                                                                                                                                                                                                                                                                                                                                                                                                                                                                                                                                                                                |                | W. C.   |     |
| Vals                                                                                                                                                                                                                                                                                                                                                                                                                                                                                                                                                                                                                                                                                                                                                                                                                                                                                                                                                                                                                                                                                                                                                                                                                                                                                                                                                                                                                                                                                                                                                                                                                                                                                                                                                                                                                                                                                                                                                                                                                                                                                                                           |                | الملكح  |     |
| and the second                                                                                                                                                                                                                                                                                                                                                                                                                                                                                                                                                                                                                                                                                                                                                                                                                                                                                                                                                                                                                                                                                                                                                                                                                                                                                                                                                                                                                                                                                                                                                                                                                                                                                                                                                                                                                                                                                                                                                                                                                                                                                                                 |                | ij.     |     |
| Company of the same of the sam |                | 3       |     |
|                                                                                                                                                                                                                                                                                                                                                                                                                                                                                                                                                                                                                                                                                                                                                                                                                                                                                                                                                                                                                                                                                                                                                                                                                                                                                                                                                                                                                                                                                                                                                                                                                                                                                                                                                                                                                                                                                                                                                                                                                                                                                                                                | Charles States | المراسر |     |