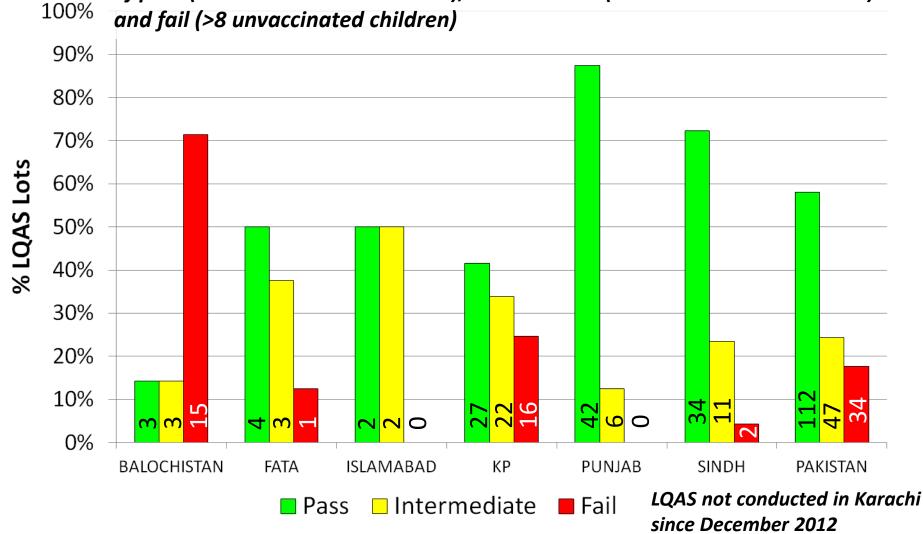

### **LQAS** Results; August 2013 NIDs

New LQAS Methodology introduced; with sample size of 60 and classification of pass (0-3 unvaccinated children), intermediate (4-8 unvaccinated children) and fail (>8 unvaccinated children)