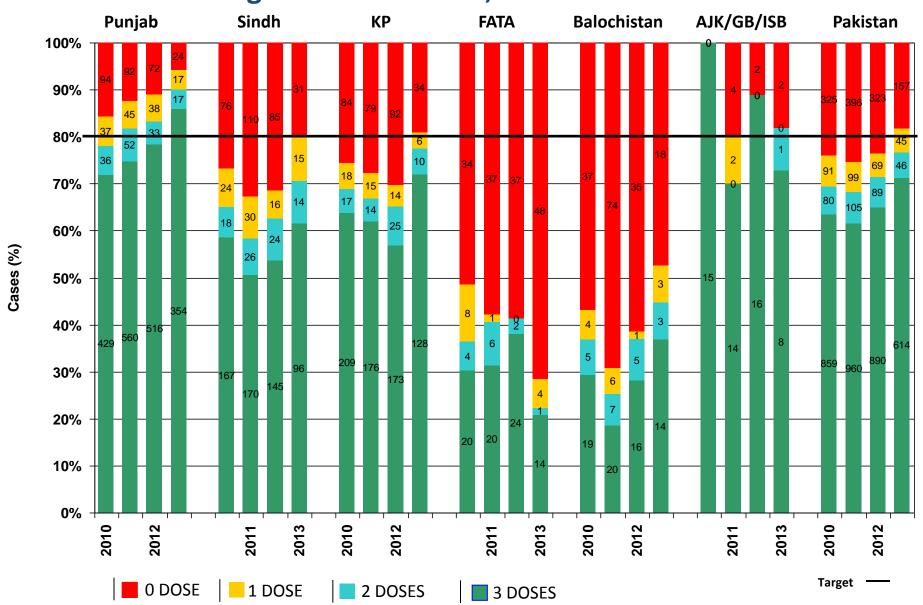

#### Routine Vaccination status<sup>€</sup> of Non-Polio AFP Cases Aged 06-23 months; 2010 to 2013\*