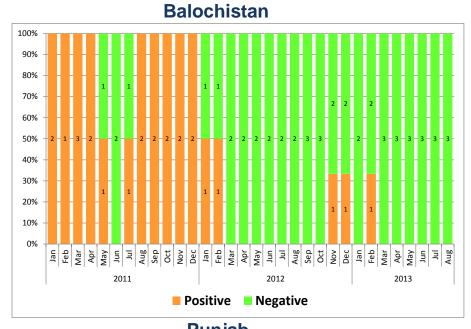

### **Environmental Surveillance by Province**

<sup>\*</sup> Data as of 27<sup>th</sup> Sep, 2013

^ 1 cVDPV included from Karachi Gaddap Environmental surveillance in 2013

|                                                                                                                                                                                                                                                                                                                                                                                                                                                                                                                                                                                                                                                                                                                                                                                                                                                                                                                                                                                                                                                                                                                                                                                                                                                                                                                                                                                                                                                                                                                                                                                                                                                                                                                                                                                                                                                                                                                                                                                                                                                                                                                                | 2013           | To the  | 250 |
|--------------------------------------------------------------------------------------------------------------------------------------------------------------------------------------------------------------------------------------------------------------------------------------------------------------------------------------------------------------------------------------------------------------------------------------------------------------------------------------------------------------------------------------------------------------------------------------------------------------------------------------------------------------------------------------------------------------------------------------------------------------------------------------------------------------------------------------------------------------------------------------------------------------------------------------------------------------------------------------------------------------------------------------------------------------------------------------------------------------------------------------------------------------------------------------------------------------------------------------------------------------------------------------------------------------------------------------------------------------------------------------------------------------------------------------------------------------------------------------------------------------------------------------------------------------------------------------------------------------------------------------------------------------------------------------------------------------------------------------------------------------------------------------------------------------------------------------------------------------------------------------------------------------------------------------------------------------------------------------------------------------------------------------------------------------------------------------------------------------------------------|----------------|---------|-----|
|                                                                                                                                                                                                                                                                                                                                                                                                                                                                                                                                                                                                                                                                                                                                                                                                                                                                                                                                                                                                                                                                                                                                                                                                                                                                                                                                                                                                                                                                                                                                                                                                                                                                                                                                                                                                                                                                                                                                                                                                                                                                                                                                | ,              |         |     |
|                                                                                                                                                                                                                                                                                                                                                                                                                                                                                                                                                                                                                                                                                                                                                                                                                                                                                                                                                                                                                                                                                                                                                                                                                                                                                                                                                                                                                                                                                                                                                                                                                                                                                                                                                                                                                                                                                                                                                                                                                                                                                                                                | 6              |         |     |
|                                                                                                                                                                                                                                                                                                                                                                                                                                                                                                                                                                                                                                                                                                                                                                                                                                                                                                                                                                                                                                                                                                                                                                                                                                                                                                                                                                                                                                                                                                                                                                                                                                                                                                                                                                                                                                                                                                                                                                                                                                                                                                                                | - Sand         |         |     |
| {                                                                                                                                                                                                                                                                                                                                                                                                                                                                                                                                                                                                                                                                                                                                                                                                                                                                                                                                                                                                                                                                                                                                                                                                                                                                                                                                                                                                                                                                                                                                                                                                                                                                                                                                                                                                                                                                                                                                                                                                                                                                                                                              |                |         | 3   |
|                                                                                                                                                                                                                                                                                                                                                                                                                                                                                                                                                                                                                                                                                                                                                                                                                                                                                                                                                                                                                                                                                                                                                                                                                                                                                                                                                                                                                                                                                                                                                                                                                                                                                                                                                                                                                                                                                                                                                                                                                                                                                                                                |                | W. C.   |     |
| Vals                                                                                                                                                                                                                                                                                                                                                                                                                                                                                                                                                                                                                                                                                                                                                                                                                                                                                                                                                                                                                                                                                                                                                                                                                                                                                                                                                                                                                                                                                                                                                                                                                                                                                                                                                                                                                                                                                                                                                                                                                                                                                                                           |                | الملكح  |     |
| and the second                                                                                                                                                                                                                                                                                                                                                                                                                                                                                                                                                                                                                                                                                                                                                                                                                                                                                                                                                                                                                                                                                                                                                                                                                                                                                                                                                                                                                                                                                                                                                                                                                                                                                                                                                                                                                                                                                                                                                                                                                                                                                                                 |                | ij.     |     |
| Company of the same of the sam |                | 3       |     |
|                                                                                                                                                                                                                                                                                                                                                                                                                                                                                                                                                                                                                                                                                                                                                                                                                                                                                                                                                                                                                                                                                                                                                                                                                                                                                                                                                                                                                                                                                                                                                                                                                                                                                                                                                                                                                                                                                                                                                                                                                                                                                                                                | Charles States | المراسر |     |