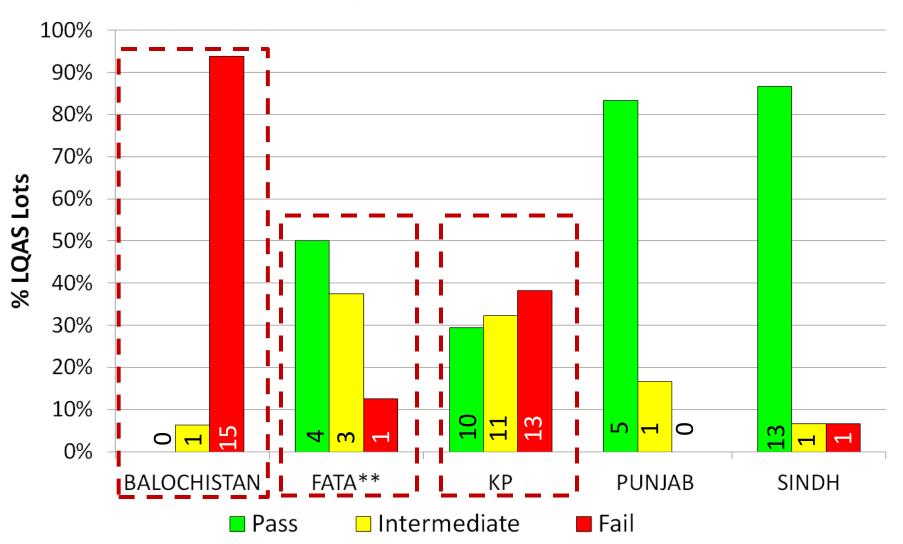

### LQAS Results in Priority-1 Areas; August 2013 NIDs

LQAS not conducted in Karachi since December 2012