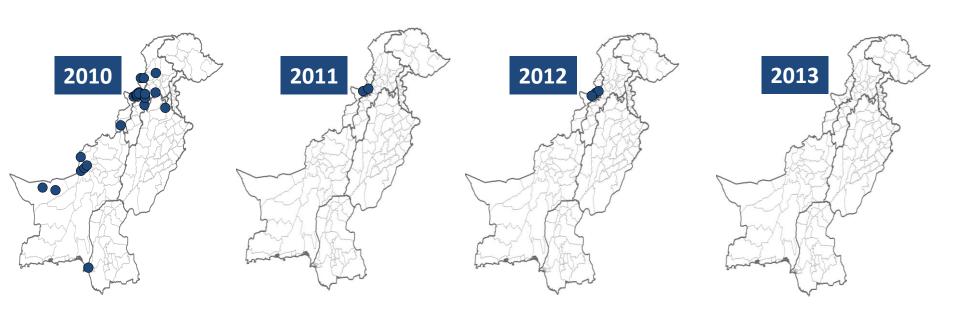

# Polio Eradication; Update on Situation in Pakistan

Meeting of the independent Monitoring Board for GPEI

1st October 2013

#### Confirmed Polio Cases By Poliovirus Type, 2011-2013\*



### **Confirmed Polio and Compatible Cases**



<sup>\*</sup> Data as of 27th Sep, 2013

**Districts Boundary** 

# Improvements under the NEAP 1. More children reached



Note: No LQAS conducted all over Pakistan in Dec 2012

# Improvements under the NEAP 2. No type-3 polio case since April 2012



#### Improvements under the NEAP

Environmental surveillance (Positive Samples) by month 2010-2013

3. Extensive circulation during high-season reversed in 2012



<sup>\*</sup> Data source AFP/LAB 16/07/2013

# Improvements under the NEAP 4. Polio restricted to focal areas

### Polio cases in the last four months\*

|             | WILD POLIO CASES |                       |  |  |  |
|-------------|------------------|-----------------------|--|--|--|
| PROVINCE    | n                | ONSET OF LAST<br>CASE |  |  |  |
| BALOCHISTAN | 0                | -                     |  |  |  |
| FATA        | 15               | 09-Sep-13             |  |  |  |
| KP          | 3                | 30-Aug13              |  |  |  |
| PUNJAB      | 0                | -                     |  |  |  |
| S