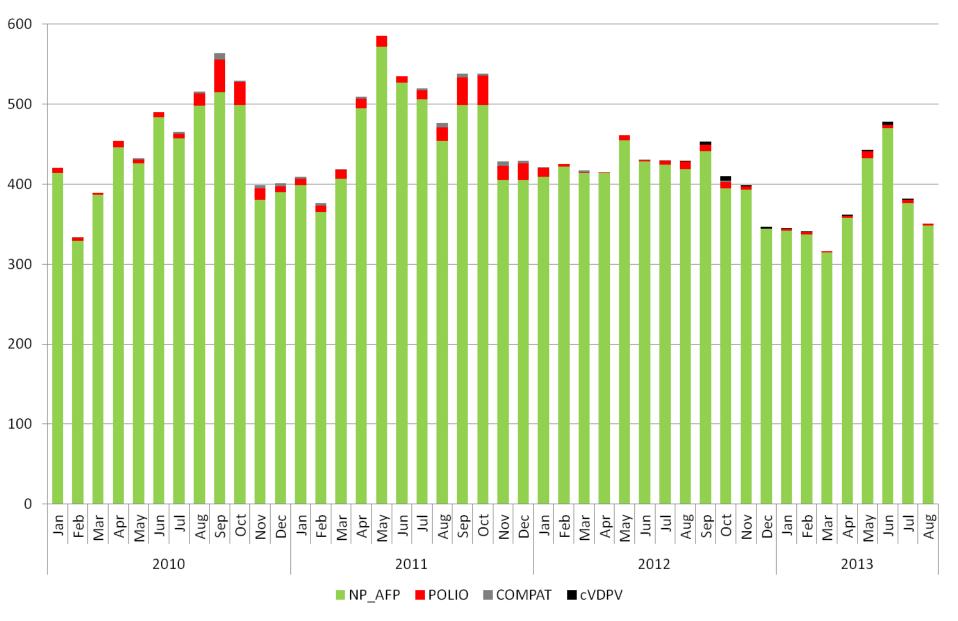

--------|----------|
| January  | 06 - 08 | SIADs    |
| January  | 20 - 22 | NIDs     |
| February | 10 - 12 | SIADs    |
| February | 24 - 26 | SNIDs    |
| March    | 10 - 12 | SIADs    |
| March    | 24 - 26 | SIADs    |
| April    | 14 - 16 | NIDs     |
| April    | 28 - 30 | SIADs    |
| May      | 26 - 28 | SNIDs    |
| June     | 09 -11  | SIADs    |

Public Health Initiatives must not be used for any other purpose (including intelligence) to have confidence of all stake holders & community

# Thank You

# Comparison of polio cases by province/region 2011 - 2013\*



#### Routine Vaccination status<sup>€</sup> of Non-Polio AFP Cases Aged 06-23 months; 2010 to 2013\*





### AFP Cases reporting by Month, 2009-2013\*



#### Distribution of AFP Cases by Month, Pakistan 2010-2013\*



# **Key AFP** Surveillance Indicators by Region / **Province**

#### Non Polio AFP Rate By Province/Regions, 2011-2013\*



Farget Non-Polio AFP Rate 2/100000 < 15 years of the age



### **Update on Surveillance Plans**

- NEAP addendum on AFP Surveillance; prepared and ready to be launched
- Cascade trainings of the Government & WHO Surveillance Staff in progress
  - 184 trained so far since last July 2013
- Intensified orientation activities for Healthcare Providers (including informal & faith healers)
  - More than 6000 reportedly oriented since July 2013
- Further expansion of environmental surveillance
  - Ten new sites identified; sampling to initiate over next quarter
  - Four new cities; Killa Abdullah (Balochistan), D.I.Khan (KP), Jacobabad (Sindh) & Islamabad

### **Poliovirus