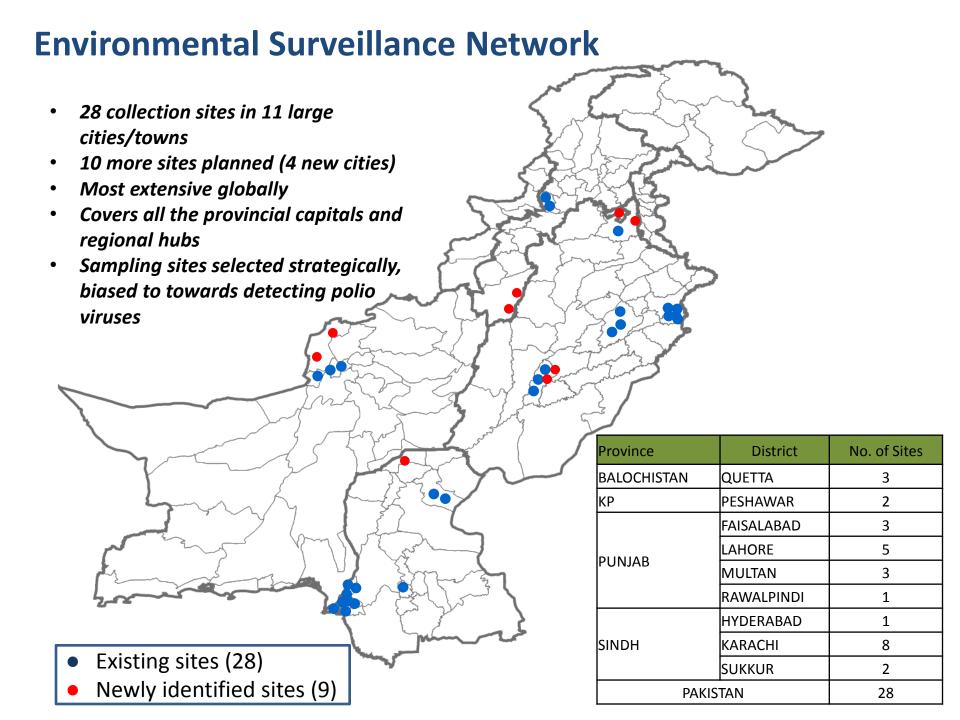

### **Update on Surveillance Plans**

- NEAP addendum on AFP Surveillance; prepared and ready to be launched
- Cascade trainings of the Government & WHO Surveillance Staff in progress
  - 184 trained so far since last July 2013
- Intensified orientation activities for Healthcare Providers (including informal & faith healers)
  - More than 6000 reportedly oriented since July 2013
- Further expansion of environmental surveillance
  - Ten new sites identified; sampling to initiate over next quarter
  - Four new cities; Killa Abdullah (Balochistan), D.I.Khan (KP), Jacobabad (Sindh) & Islamabad