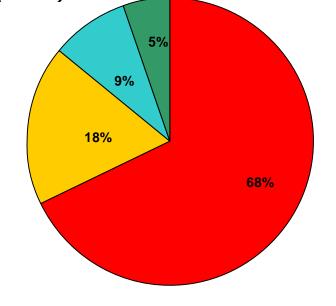

#### Non Polio AFP Rate By Province/Regions, 2011-2013\*

Farget Non-Polio AFP Rate 2/100000 < 15 years of the age