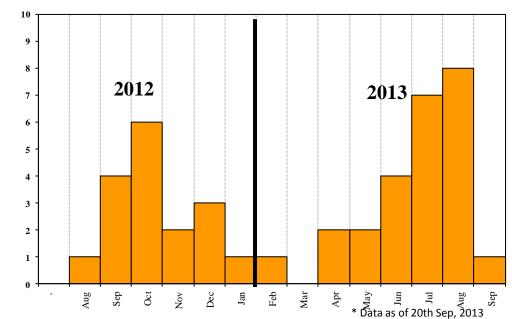

| Charles States | المراسر |     |

| PROVINCE    | DISTRICT       | 2012 | 2013 | TOTAL     | Last case |
|-------------|----------------|------|------|-----------|-----------|
| BALOCHISTAN | KABDULAH       | 15   |      | 15        | 14-Dec-12 |
| BALOCHISTAN | JAFFARABAD     |      | 1    | 1         | 11-Jan-13 |
|             | MASTUNG        |      | 1    | 1         | 27-Jun-13 |
| SINDH       | KHIGADAP       | 1    | 4    | 5         | 03-Jul-13 |
| FATA        | Waziristan (n) |      | 19   | 18        | 08-Sep-13 |
|             | MOHMAND        |      | 1    | 1         | 13-Jul-13 |
| тот         | 16             | 26   | 41   | 08-Sep-13 |           |



Cases (n

### **Basic Framework for the Way-Forward**

- 1. Removing barriers between children and vaccinators
  - a) Negotiated access
  - b) Protected campaign
  - c) Transit and mobile population strategies
- 2. Maintaining progress in polio free areas
  - a) Vigorous oversight and accountability at all levels
    - Federal and Provincial Task Forces, District and UC Committees
  - b) Central Ministry for Health strengthened for core functions
  - c) Aggressive case response immunization strategy
  - d) Monitoring and evaluation
- 3. Improved oversight and operational problems
  - a) Establishment of Special District Task Teams
  - b) Deployment of Emergency Rapid Response Team, led by PMPMC

### Way Forward – N & S Waziristan

#### 1. Negotiated access

- a) Government led negotiatio