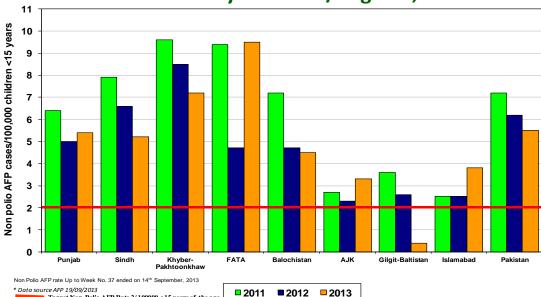

#### Non Polio AFP Rate By Province/Regions, 2011-2013\*

Farget Non-Polio AFP Rate 2/100000 < 15 years of the age