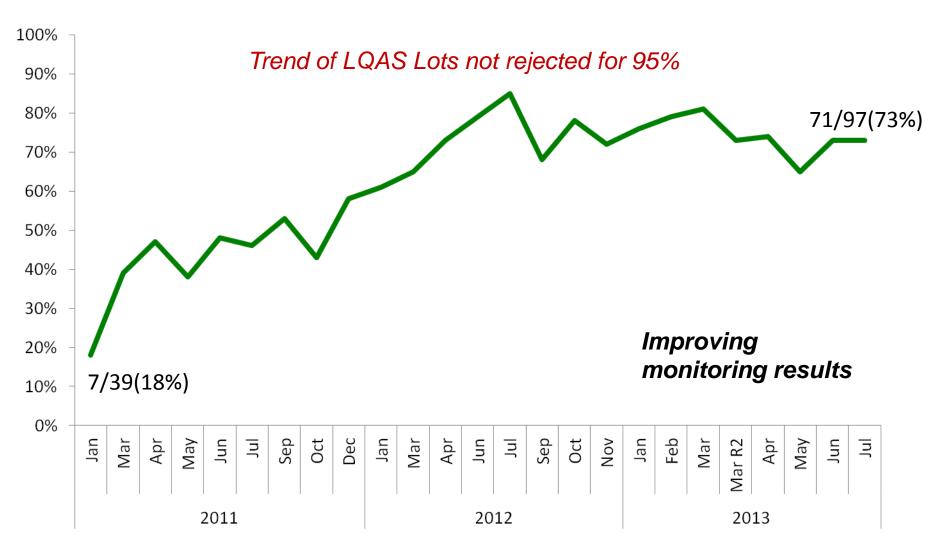

# Improvements under the NEAP 1. More children reached

Note: No LQAS conducted all over Pakistan in Dec 2012