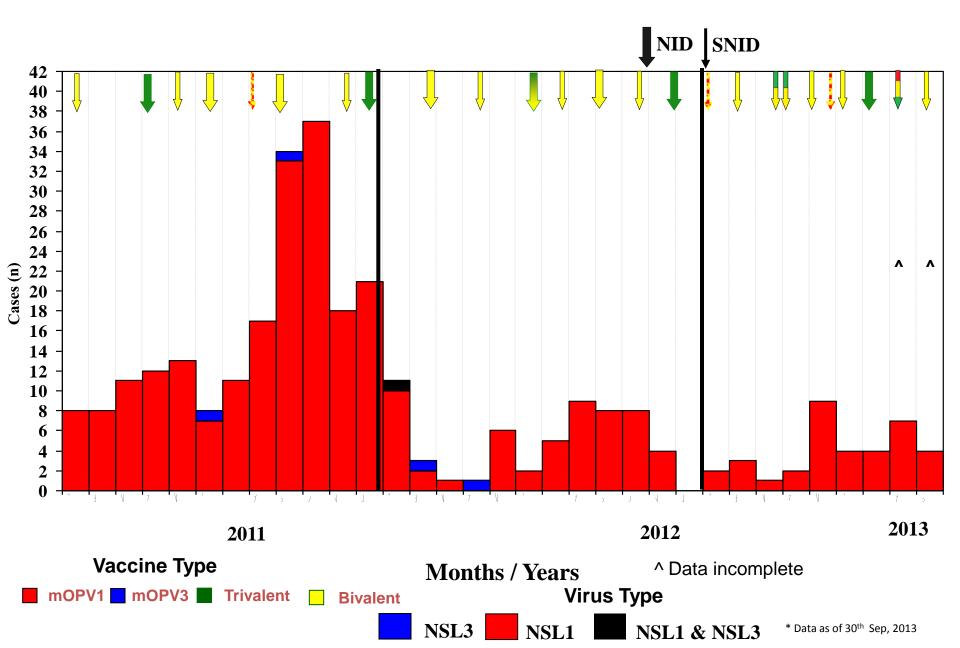

# Polio Eradication; Update on Situation in Pakistan

Meeting of the independent Monitoring Board for GPEI

1st October 2013

#### Confirmed Polio Cases By Poliovirus Type, 2011-2013\*



### **Confirmed Polio and Compatible Cases**



<sup>\*</sup> Data as of 27th Sep, 2013

**Districts Boundary** 

# Improvements under the NEAP 1. More children reached



Note: No LQAS conducted all over Pakistan in Dec 2012

# Improvements under the NEAP 2. No type-3 polio case since April 2012



#### Improvements under the NEAP

Environmental surveillance (Positive Samples) by month 2010-2013

3. Extensive circulation during high-season reversed in 2012



<sup>\*</sup> Data source AFP/LAB 16/07/2013

# Improvements under the NEAP 4. Polio restricted to focal areas

### Polio cases in the last four months\*

|             | WILD POLIO CASES |                       |  |  |  |
|-------------|------------------|-----------------------|--|--|--|
| PROVINCE    | n                | ONSET O