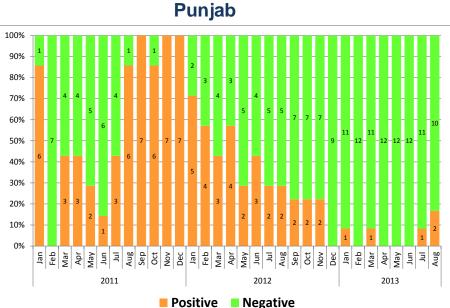

### **Environmental Surveillance by Province**

<sup>\*</sup> Data as of 27<sup>th</sup> Sep, 2013

^ 1 cVDPV included from Karachi Gaddap Environmental surveillance in 2013

|                                                                                                                                                                                                                                                                                                                                                                                                                                                                                                                                                                                                                                                                                                                                                                                                                                                                                                                                                                                                                                                                                                                                                                                                                                                                                                                                                                                                                                                                                                                                                                                                                                                                                                                                                                                                                                                                                                                                                                                                                                                                                                                                | 2013           | To the  | 250 |
|--------------------------------------------------------------------------------------------------------------------------------------------------------------------------------------------------------------------------------------------------------------------------------------------------------------------------------------------------------------------------------------------------------------------------------------------------------------------------------------------------------------------------------------------------------------------------------------------------------------------------------------------------------------------------------------------------------------------------------------------------------------------------------------------------------------------------------------------------------------------------------------------------------------------------------------------------------------------------------------------------------------------------------------------------------------------------------------------------------------------------------------------------------------------------------------------------------------------------------------------------------------------------------------------------------------------------------------------------------------------------------------------------------------------------------------------------------------------------------------------------------------------------------------------------------------------------------------------------------------------------------------------------------------------------------------------------------------------------------------------------------------------------------------------------------------------------------------------------------------------------------------------------------------------------------------------------------------------------------------------------------------------------------------------------------------------------------------------------------------------------------|----------------|---------|-----|
|                                                                                                                                                                                                                                                                                                                                                                                                                                                                                                                                                                                                                                                                                                                                                                                                                                                                                                                                                                                                                                                                                                                                                                                                                                                                                                                                                                                                                                                                                                                                                                                                                                                                                                                                                                                                                                                                                                                                                                                                                                                                                                                                | ,              |         |     |
|                                                                                                                                                                                                                                                                                                                                                                                                                                                                                                                                                                                                                                                                                                                                                                                                                                                                                                                                                                                                                                                                                                                                                                                                                                                                                                                                                                                                                                                                                                                                                                                                                                                                                                                                                                                                                                                                                                                                                                                                                                                                                                                                | 6              |         |     |
|                                                                                                                                                                                                                                                                                                                                                                                                                                                                                                                                                                                                                                                                                                                                                                                                                                                                                                                                                                                                                                                                                                                                                                                                                                                                                                                                                                                                                                                                                                                                                                                                                                                                                                                                                                                                                                                                                                                                                                                                                                                                                                                                | - Sand         |         |     |
| {                                                                                                                                                                                                                                                                                                                                                                                                                                                                                                                                                                                                                                                                                                                                                                                                                                                                                                                                                                                                                                                                                                                                                                                                                                                                                                                                                                                                                                                                                                                                                                                                                                                                                                                                                                                                                                                                                                                                                                                                                                                                                                                              |                |         | 3   |
|                                                                                                                                                                                                                                                                                                                                                                                                                                                                                                                                                                                                                                                                                                                                                                                                                                                                                                                                                                                                                                                                                                                                                                                                                                                                                                                                                                                                                                                                                                                                                                                                                                                                                                                                                                                                                                                                                                                                                                                                                                                                                                                                |                | W. C.   |     |
| Vals                                                                                                                                                                                                                                                                                                                                                                                                                                                                                                                                                                                                                                                                                                                                                                                                                                                                                                                                                                                                                                                                                                                                                                                                                                                                                                                                                                                                                                                                                                                                                                                                                                                                                                                                                                                                                                                                                                                                                                                                                                                                                                                           |                | الملكح  |     |
| and the second                                                                                                                                                                                                                                                                                                                                                                                                                                                                                                                                                                                                                                                                                                                                                                                                                                                                                                                                                                                                                                                                                                                                                                                                                                                                                                                                                                                                                                                                                                                                                                                                                                                                                                                                                                                                                                                                                                                                                                                                                                                                                                                 |                | ij.     |     |
| Company of the same of the sam |                | 3       |     |
|                                                                                                                                                                                                                                                                                                                                                                                                                                                                                                                                                                                                                                                                                                                                                                                                                                                                                                                                                                                                                                                                                                                                                                                                                                                                                                                                                                                                                                                                                                                                                                                                                                                                                                                                                                                                                                                                                                                                                                                                                                                                                                                                | Charles States | المراسر |     |