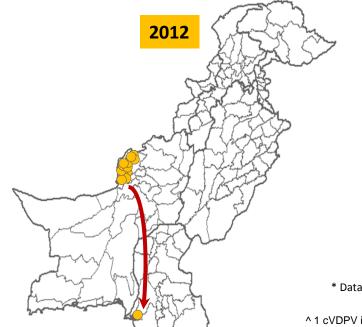

| PROVINCE    | DISTRICT       | 2012 | 2013 | TOTAL     | Last case |
|-------------|----------------|------|------|-----------|-----------|
| BALOCHISTAN | KABDULAH       | 15   |      | 15        | 14-Dec-12 |
| BALOCHISTAN | JAFFARABAD     |      | 1    | 1         | 11-Jan-13 |
|             | MASTUNG        |      | 1    | 1         | 27-Jun-13 |
| SINDH       | KHIGADAP       | 1    | 4    | 5         | 03-Jul-13 |
| FATA        | Waziristan (n) |      | 19   | 18        | 08-Sep-13 |
|             | MOHMAND        |      | 1    | 1         | 13-Jul-13 |
| тот         | 16             | 26   | 41   | 08-Sep-13 |           |