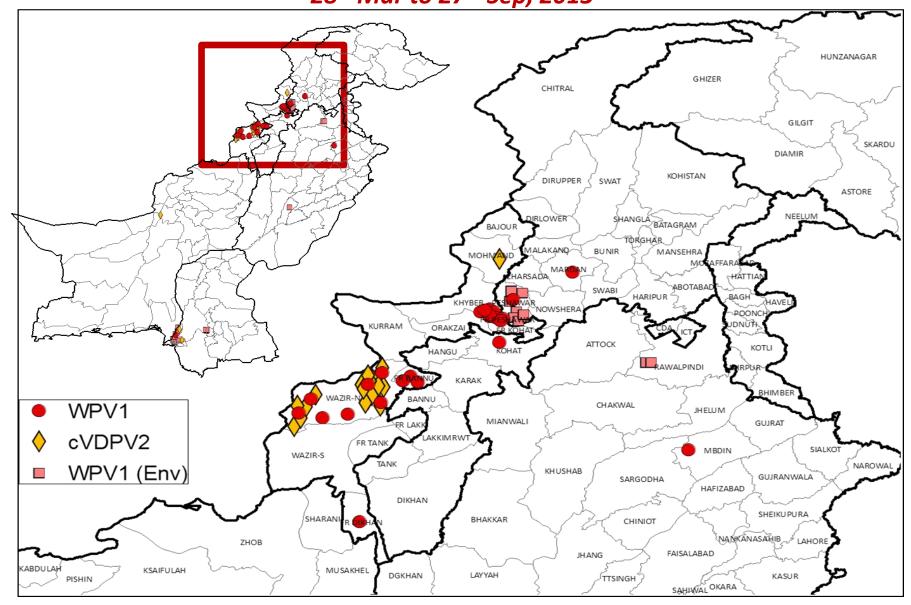

#### Non Polio AFP Rate By Province/Regions, 2011-2013\*



Farget Non-Polio AFP Rate 2/100000 < 15 years of the age



### **Update on Surveillance Plans**

- NEAP addendum on AFP Surveillance; prepared and ready to be launched
- Cascade trainings of the Government & WHO Surveillance Staff in progress
  - 184 trained so far since last July 2013
- Intensified orientation activities for Healthcare Providers (including informal & faith healers)
  - More than 6000 reportedly oriented since July 2013
- Further expansion of environmental surveillance
  - Ten new sites identified; sampling to initiate over next quarter
  - Four new cities; Killa Abdullah (Balochistan), D.I.Khan (KP), Jacobabad (Sindh) & Islamabad

### **Poliovirus Isolates During last Six Months**

28th Mar to 27th Sep, 2013



# Back up - 1

### **Spot Survey Results; August 2013 NIDs**

| Province           | No. of districts | No. of children | _   | rtion of<br>ts <95% | Proportion of districts <90% |     |
|--------------------|------------------|-----------------|-----|---------------------|------------------------------|-----|
|                    |                  | screened        | No. | %                   | No.                          | %   |
| AJK                | 10               | 3,037           | 4   | 40%                 | 3                            | 30% |
| BALOCHISTAN        | 20               | 3,343           | 17  | 85%                 | 15                           | 75% |
| FATA               | 8                | 2,364           | 5   | 63%                 | 4